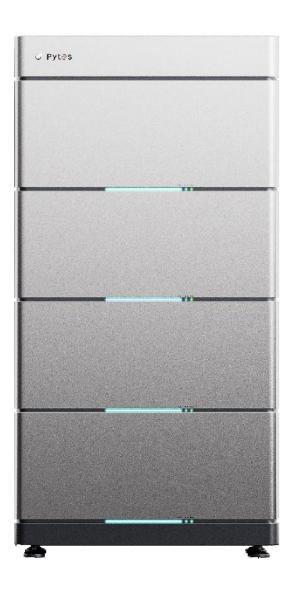

#### >>> E-BOX-48100R (IN STOCK)

**Battery Model** 

Chemistry

**Nominal Voltage** 

**Voltage Range** 

**Nominal Capacity** 

**Nominal Energy** 

**Unit Dimension** 

**Unit Weight** 

**Standard Continuous Discharge** 

Rate

**Maximum Continuous** 

**Discharge Rate** 

**Peak Discharge Rate** 

**Round-Trip Efficiency** 

**Communication Protocol** 

Cycle Life

**Calendar Life** 

**Operating Temperature** 

Certificates

E-BOX-48100R

LFP

51.2V

47.5V-57.6V

100Ah

5.12kWh

L 17" \* W 24" \* H 4.6" (2.6U)

112.5lb

50A (2.56kW DC)

50A (2.56kW DC)

102A (5.22kW@15s)

≥95%

RS232, RS485, CAN

≥6000cycles

≥10years

14°F - 122°F

UL1973, IEC62619 / UN38.3 CEC, UL9540A;

UL 9540 (Ready in Oct)

- Designed for home as well as small C & I applications (On- or off-grid)
- 5.12kWh (16 in series)
- UL1973 listed & UL9540A
- Floor/Rack/Wall Mount
- Self-designed reliable sophisticated BMS
- Compact, Slim and light than most LFP batteries