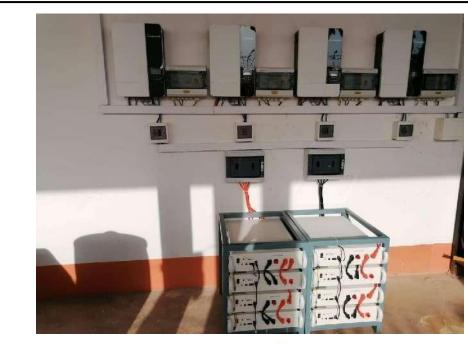

8kW / 10kWh

Jul. 2022

Pytes in Germany

Pytes x Schneider

23.4kW / 80kWh

**Pytes in Indiana** 

#### >>> ENERGY STORAGE CASES

30kW / 60kWh Pytes in Germany

Pytes × Growatt

20kW / 40kWh

Pytes in South Africa