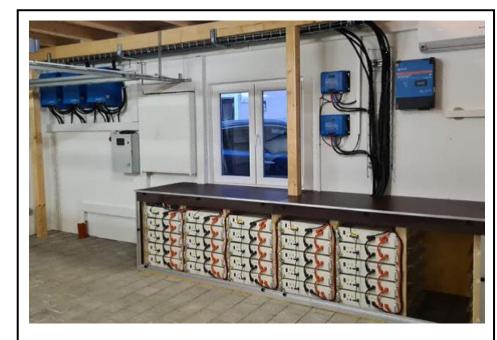

8kW / 10kWh

Jul. 2022

Pytes in Germany

Pytes x Schneider

23.4kW / 80kWh

**Pytes in Indiana** 

#### >>> ENERGY STORAGE CASES

30kW / 60kWh Pytes in Germany

Pytes × Growatt

20kW / 40kWh

Pytes in South Africa