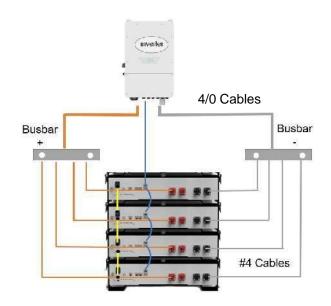

rature protections
- Multi-layer software and hardware control and protection



#### Safety on packs

- Robust structure
- Strict quality control during production
- Passed all safety tests
- 100% 48-hour aging test







- long-lasting cells;
- Fully automatic production line
- Highly uniform



- High uniformity cells in each pack by strict sorting
- Heat management
- Prolong the battery life by smart BMS control



### **Compatibility List of PYTES ESS and Inverters**







#### From 5kWh to 280kWh and more



- Easy to scale up
- Max. 8 in a string
- Max. 7 strings
- Up to 280kwh in one system
- Ideal for homes and small C& I systems

#### >>> EASY TO SET-UP AND MAINTENANCE FREE



- Easy To Set-up
- No maintenance
- BMS software tools provided for easy diagnosis
- Easy to replace



Refer to our battery installation videos



**BMS Software tools** 

















8kW / 10kWh

Jul. 2022

Pytes in Germany



Pytes x Schneider

23.4kW / 80kWh

**Pytes in Indiana** 

#### >>> ENERGY STORAGE CASES







30kW / 60kWh Pytes in Germany



Pytes × Growatt

20kW / 40kWh

Pytes in South Africa

#### >>> ENERGY STORAGE CASES









#### >>> WEBINAR AND TRAINING





Pytes and Sol-Ark Webinar



Pytes and IVG Training

#### >>> PYTES TEAM IN THE SHOWS









Intersolar

SPI

the battery show



# For our dear customer ·

- MOST COST-EFFECTIVE UL9540A/UL1973 BATTERY
- WIDE COMPATIBILITY WITH MANY INVERTERS
- SCALABILITY
- FULL TECH AND SALES SUPPORT
- EASY TO SET-UP AND MAINTENANCE FREE





www.pytesgroup.com



Pytes's LinkedIn



# Thank you!

T +86-21-57475800 E name@