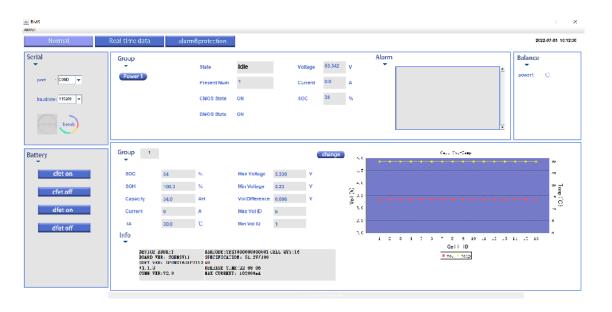

#### >>> EASY TO SET-UP AND MAINTENANCE FREE

- Easy To Set-up
- No maintenance
- BMS software tools provided for easy diagnosis
- Easy to replace

Refer to our battery installation videos

**BMS Software tools** 