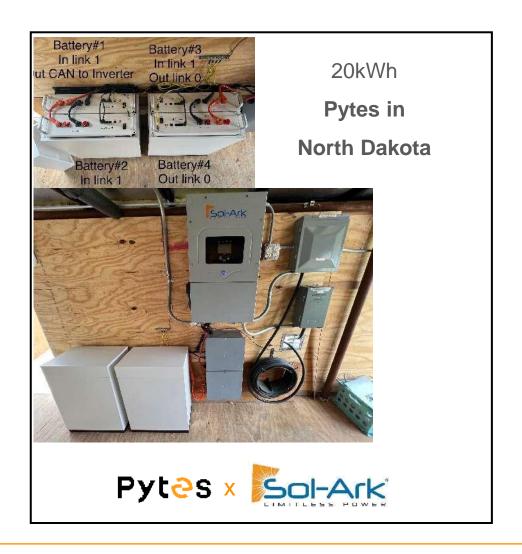

#### >>> ENERGY STORAGE CASES

30kW / 60kWh Pytes in Germany

Pytes × Growatt

20kW / 40kWh

Pytes in South Africa