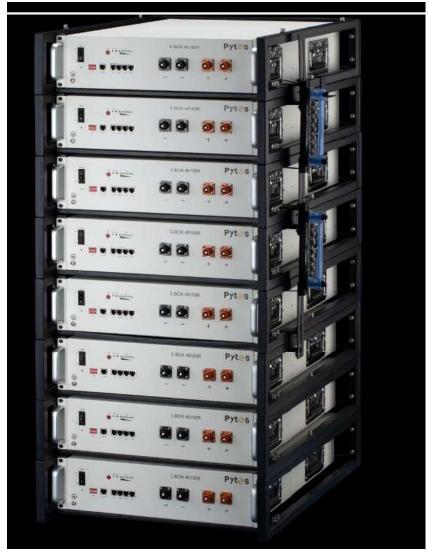

#### R-BOX

- Wall/ Floor mounted
- 10kwh total capacity can hold up 2 E-BOX-48100R batteries
- Easy installation, compact, elegant home style design and great extensibility
- Power sweet homes with clean energy, day and night

Operating Temperature 14 °F - 131 °F

Heating system 14.4 °F-18 °F/h

16 pcs (82kWh) in a group

Maximum Allowed Modules in Parallel

7 groups (573kWh) in a system w/ a Hub