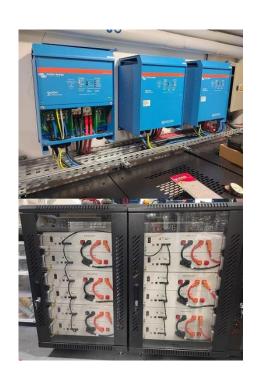

8kW / 10kWh

Jul. 2022

Pytes in Germany

Pytes x Schneider

23.4kW / 80kWh

**Pytes in Indiana** 

#### >>> ENERGY STORAGE CASES

30kW / 60kWh Pytes in Germany

Pytes × Growatt

20kW / 40kWh

Pytes in South Africa

#### >>> ENERGY STORAGE CASES