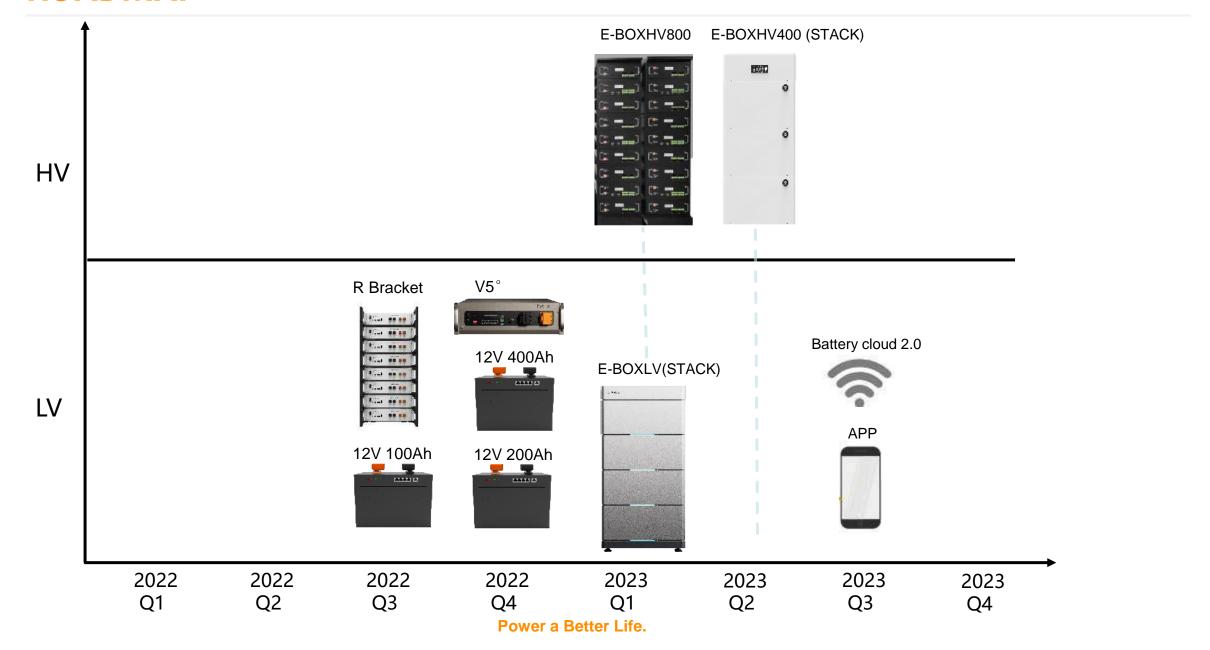

# Stack LV Series

Launch in 2023

#### **New Feature**

- Sub-zero charging for cold environment
- Enclosure rating IP65
- Field-proven sophisticated BMS maximize reliability and longevity
- Remote upgrading
- Up to 6 batteries connected in parallel