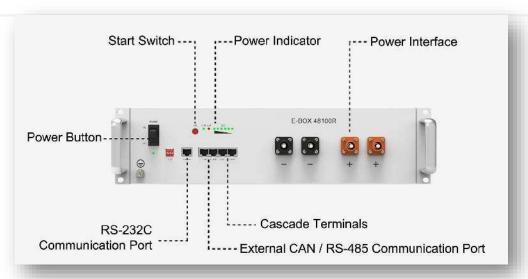

#### >>> E-BOX-48100R (IN STOCK)

**Battery Model** 

Chemistry

**Nominal Voltage** 

**Voltage Range** 

**Nominal Capacity** 

**Nominal Energy** 

**Unit Dimension** 

**Unit Weight** 

**Standard Continuous Discharge** 

Rate

**Maximum Continuous** 

**Discharge Rate** 

**Peak Discharge Rate** 

**Round-Trip Efficiency** 

**Communication Protocol** 