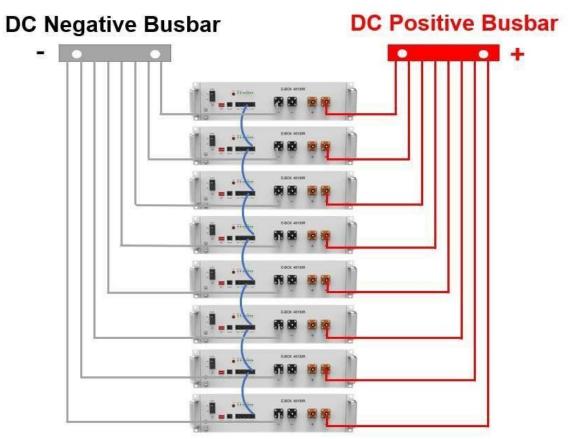

t)



- Designed for home as well as small C & I applications (On- or off-grid)
- 5.12kWh (16 in series)
- UL1973 listed & UL9540A
- Floor/Rack/Wall Mount
- Self-designed reliable sophisticated BMS
- Compact, Slim and light than most LFP batteries





#### **Bracket**

 Easy installation and reduce costs



 Take up less space and smooth ventilation



#### R-BOX

- Wall/ Floor mounted
- 10kwh total capacity can hold up 2 E-BOX-48100R batteries
- Easy installation, compact, elegant home style design and great extensibility
- Power sweet homes with clean energy, day and night

## Pytes

R Bracket



#### >>> R-BRACKET











- √ Easy ventilation
- ✓ Mountable & Demountable
- ✓ Less space required
- ✓ Multilayer battery rack



#### >>> BATTERY CONNECTION DIAGRAM



#### No hub system



#### With hub system (>8 batteries)



## Pytes Pytes Forest R State Berlin Charat Gentre Transport to and to self-marks







#### **UL9540 (OCTOBER)**

PYTES ALL-IN-ONE SYSTEMS HAVE PASSED THE TEST AND THE CERTIFICATE WILL BE ISSUED IN OCTOBER

- All-in-one Hybrid ESS System
- Capacity Range: 10kWh-30kWh
- Power Output: 5kW-15kW (Sol-ark Inverter)
- Enclosure rating IP65









# Pytes Available in Q4 2022 Pytes

#### >>>V5° (Available in Q4 2022)



Chemistry

Nominal Voltage 51.2V

Voltage Range 44.8V-57.6V

LFP

Nominal Capacity 100Ah

Nominal Energy 5.12kWh

**Unit Dimension** 19" \* 20.9" \* 5.5"

Standard Charge/Discharge Rate 75A

Maximum Charge/Discharge Rate 100A

Peak Charge/Discharge 150A (15s)

Round-Trip Efficiency ≥95%

**Communication Protocol** RS485, RS232, CAN

Cyc