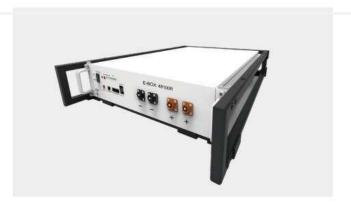

#### >>> E-BOX-48100R (IN STOCK)

**Battery Model** 

Chemistry

**Nominal Voltage** 

**Voltage Range** 

**Nominal Capacity** 

**Nominal Energy** 

**Unit Dimension** 

**Unit Weight** 

**Standard Continuous Discharge** 

Rate

**Maximum Continuous** 

**Discharge Rate** 

**Peak Discharge Rate** 

**Round-Trip Efficiency** 

**Communication Protocol** 

Cycle Life

**Calendar Life** 

**Operating Temperature** 

Certificates

E-BOX-48100R

LFP

51.2V

47.5V-57.6V

100Ah

5.12kWh

L 17" \* W 24" \* H 4.6" (2.6U)

112.5lb

50A (2.56kW DC)

50A (2.56kW DC)

102A (5.22kW@15s)

≥95%

RS232, RS485, CAN

≥6000cycles

≥10years

14°F - 122°F

UL1973, IEC62619 / UN38.3 CEC, UL9540A;

UL 9540 (Ready in Oct)

- Designed for home as well as small C & I applications (On- or off-grid)
- 5.12kWh (16 in series)
- UL1973 listed & UL9540A
- Floor/Rack/Wall Mount
- Self-designed reliable sophisticated BMS
- Compact, Slim and light than most LFP batteries