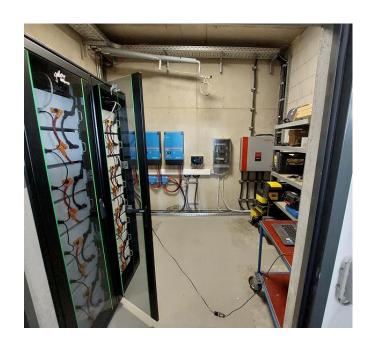

8kW / 10kWh

Jul. 2022

Pytes in Germany

Pytes x Schneider

23.4kW / 80kWh

**Pytes in Indiana** 

#### >>> ENERGY STORAGE CASES

30kW / 60kWh Pytes in Germany

Pytes × Growatt

20kW / 40kWh

Pytes in South Africa

#### >>> ENERGY STORAGE CASES