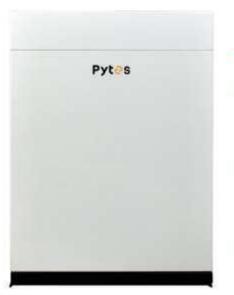

Operating Temperature 14 °F - 131 °F

Heating system 14.4 °F-18 °F/h

16 pcs (82kWh) in a group

Maximum Allowed Modules in Parallel

7 groups (573kWh) in a system w/ a Hub

#### **New Feature**

- High charge/discharge rate (1C)
- Sub-zero charging for cold environment
- Remote upgrading
- Easy Connection (up to 3 pcs connected in parallel without busbars)

Power a Better Life.