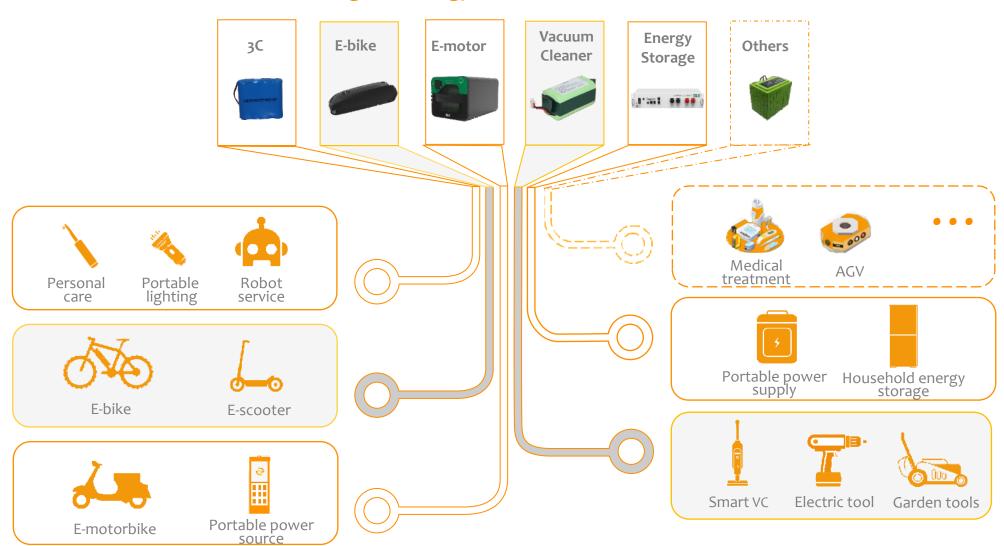

#### >>> ONE-STOP INTEGRATED SOLUTION

#### **System Integration**

Power Conversion System (PCS) Mid/Rear Motor Display/Sensor, etc.

#### Electronic R& D

Controller System **BMS Supplementary Smart System** 

#### **Material R&D**

Cells Material **Electronic Components** Structural Material

Structure Design Safety Design

#### >>> MAIN CUSTOMERS

3C:

**Smart Cleaner:** 

E-bikes:

**E-motorbikes:** 

**Energy Storage:** 