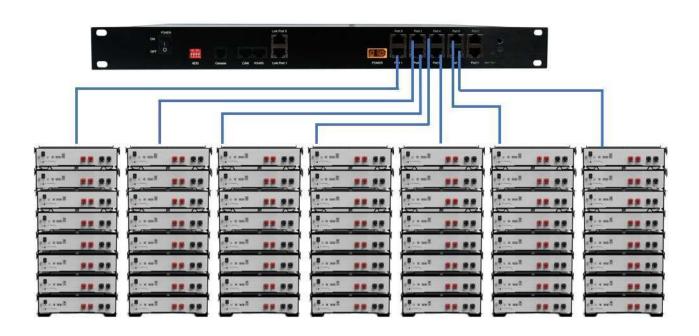

NCE FREE





#### Safety is always priority



#### Safety on cells

- Tier 1 Automotive LiFePO4 cells
- No fire or explosion
- Safer than NMC



#### Safety on BMS

- Widely used ESS BMS
- Accurate voltage, current, temperature measuring
- Short-circuit/Overcharge/current/temperature protections
- Multi-layer software and hardware control and protection



#### Safety on packs

- Robust structure
- Strict quality control during production
- Passed all safety tests
- 100% 48-hour aging test







- long-lasting cells;
- Fully automatic production line
- Highly uniform



- High uniformity cells in each pack by strict sorting
- Heat management
- Prolong the battery life by smart BMS control



### **Compatibility List of PYTES ESS and Inverters**







#### From 5kWh to 280kWh and more



- Easy to scale up
- Max. 8 in a string
- Max. 7 strings
- Up to 280kwh in one system
- Ideal for homes and small C& I systems

#### >>> EASY TO SET-UP AND MAINTENANCE FREE



- Easy To Set-up
- No maintenance
- BMS software tools provided for easy diagnosis
- Easy to replace



Refer to our battery installation videos



**BMS Software tools** 

















8kW / 10kWh

Jul. 2022

Pytes in Germany



Pytes x Schneider

23.4kW / 80kWh

**Pytes in Indiana** 

#### >>> ENERGY STORAGE CASES







30kW / 60kWh Pytes in Germany



Pytes × Growatt

20kW / 40kWh

Pytes in South Africa

#### >>> ENERGY STORAGE CASES









#### >>> WEBINAR AND TRAINING





Pytes and Sol-Ark Webinar



Pytes and IVG Training

#### >>> PYTES TEAM IN THE SHOWS









Intersolar

SPI

the battery show



#