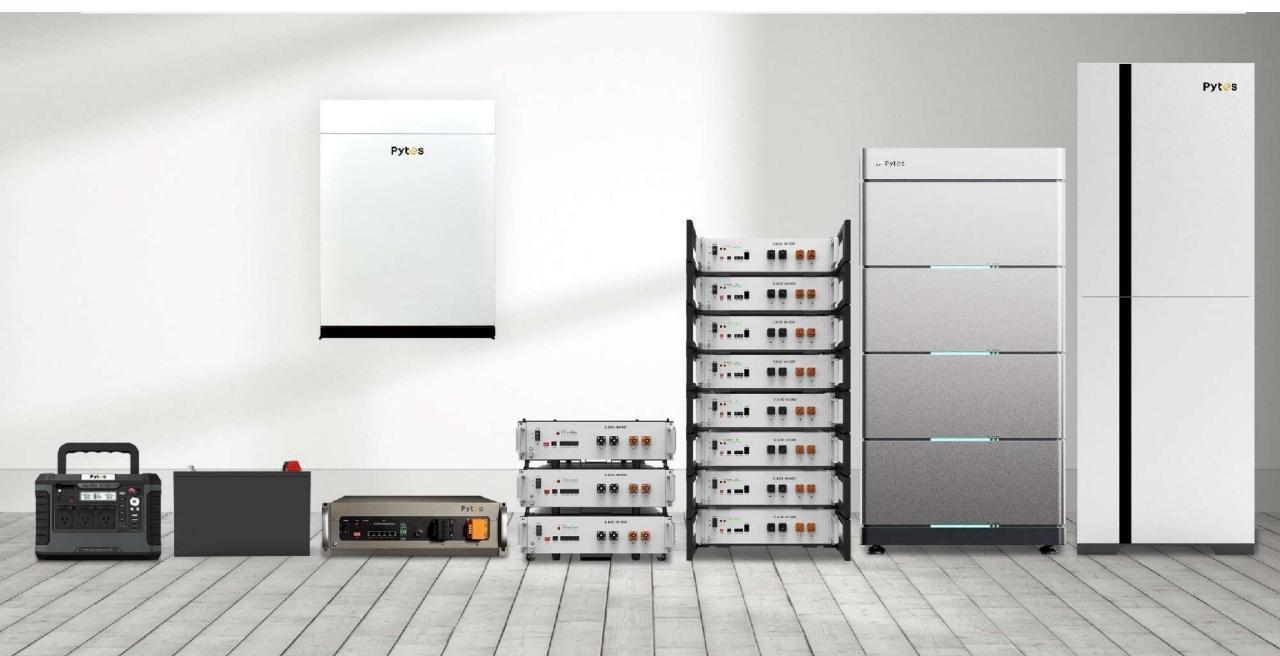

ocurement team Strategic supplier sourcing
- Digital team Digital supply chain system

#### **Efficient Response**

- Strategic suppliers——60+
- Order Process Period ----2days
- Shorten key material purchasing period
- Shorten Delivery Period



#### **Digital Operation**

- ERP Enterprise Resource Planning
- MES Manufacturing Execution System
- SRM Supplier Relationship Managemen
- PLM Product Lifecycle Management

#### **Production Capacity**

- 4 Global production sites
- 18 Automatic / Semi-automatic production lines

#### >>> MAIN CUSTOMERS



3C:









**Smart Cleaner:** 









E-bikes:





















**E-motorbikes:** 











**Energy Storage:** 













## Part 4

## **Energy Storage introduction**

Power a Better Life. 2022

#### >>> ENERGY STORAGE SYSTEMS







#### >>> E-BOX-48100R (IN STOCK)



**Battery Model** 

Chemistry

**Nominal Voltage** 

**Voltage Range** 

**Nominal Capacity** 

**Nominal Energy** 

**Unit Dimension** 

**Unit Weight** 

**Standard Continuous Discharge** 

Rate

**Maximum Continuous** 

**Discharge Rate** 

**Peak Discharge Rate** 

**Round-Trip Efficiency** 

**Communication Protocol** 

Cycle Life

**Calendar Life** 

**Operating Temperature** 

Certificates

E-BOX-48100R

LFP

51.2V

47.5V-57.6V

100Ah

5.12kWh

L 17" \* W 24" \* H 4.6" (2.6U)

112.5lb

50A (2.56kW DC)

50A (2.56kW DC)

102A (5.22kW@15s)

≥95%

RS232, RS485, CAN

≥6000cycles

≥10years

14°F - 122°F

UL1973, IEC62619 / UN38.3 CEC, UL9540A;

UL 9540 (Ready in Oct)



- Designed for home as well as small C & I applications (On- or off-grid)
- 5.12