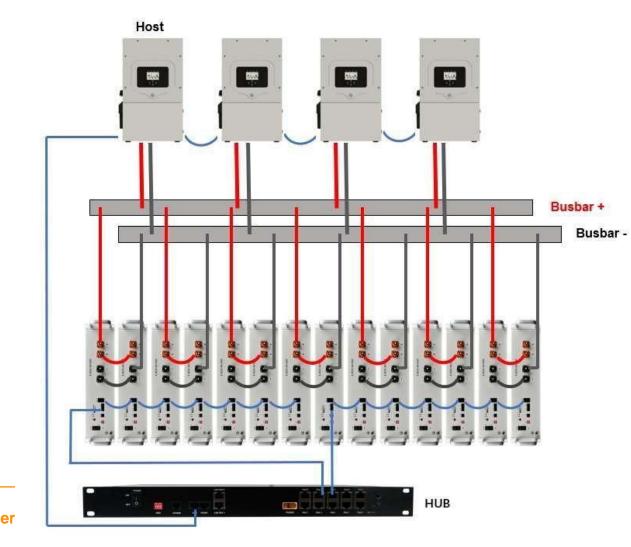

all C & I applications (On- or off-grid)
- 5.12kWh (16 in series)
- UL1973 listed & UL9540A
- Floor/Rack/Wall Mount
- Self-designed reliable sophisticated BMS
- Compact, Slim and light than most LFP batteries





#### **Bracket**

 Easy installation and reduce costs



 Take up less space and smooth ventilation



#### R-BOX

- Wall/ Floor mounted
- 10kwh total capacity can hold up 2 E-BOX-48100R batteries
- Easy installation, compact, elegant home style design and great extensibility
- Power sweet homes with clean energy, day and night

## Pytes

R Bracket



#### >>> R-BRACKET











- √ Easy ventilation
- ✓ Mountable & Demountable
- ✓ Less space required
- ✓ Multilayer battery rack



#### >>> BATTERY CONNECTION DIAGRAM



#### No hub system



#### With hub system (>8 batteries)



## Pytes Pytes Forest R State Berlin Charat Gentre Transport to and to self-marks







#### **UL9540 (OCTOBER)**

PYTES ALL-IN-ONE SYSTEMS HAVE PASSED THE TEST AND THE CERTIFICATE WILL BE ISSUED IN OCTOBER

- All-in-one Hybrid ESS System
- Capacity Range: 10kWh-30kWh
- Power Output: 5kW-15kW (Sol-ark Inverter)
- Enclosure rating IP65









# Pytes Available in Q4 2022 Pytes

#### >>>V5° (Available in Q4 2022)



Chemistry

Nominal Voltage 51.2V

Voltage Range 44.8V-57.6V

LFP

Nominal Capacity 100Ah

Nominal Energy 5.12kWh

**Unit Dimension** 19" \* 20.9" \* 5.5"

Standard Charge/Discharge Rate 75A

Maximum Charge/Discharge Rate 100A

Peak Charge/Discharge 150A (15s)

Round-Trip Efficiency ≥95%

**Communication Protocol** RS485, RS232, CAN

Cycle Life ≥6000cycles

Calendar Life ≥10y