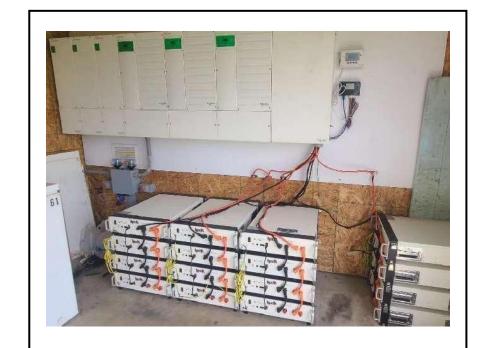

8kW / 10kWh

Jul. 2022

Pytes in Germany

Pytes x Schneider

23.4kW / 80kWh

**Pytes in Indiana** 

#### >>> ENERGY STORAGE CASES

30kW / 60kWh Pytes in Germany

Pytes × Growatt

20kW / 40kWh

Pytes in South Africa