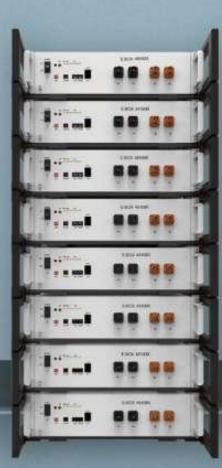

#### >>> E-BOX-48100R (IN STOCK)

**Battery Model** 

Chemistry

**Nominal Voltage** 

**Voltage Range** 

**Nominal Capacity** 

**Nominal Energy** 

**Unit Dimension** 

**Unit Weight** 

**Standard Continuous Discharge** 

Rate

**Maximum Continuous** 

**Discharge Rate** 

**Peak Discharge Rate** 

**Round-Trip Efficiency** 

**Communication Protocol** 

Cycle Life

**Calendar Life** 

**Operating Temperature** 

Certificates

E-BOX-48100R

LFP

51.2V

47.5V-57.6V

100Ah

5.12kWh

L 17" \* W 24" \* H 4.6" (2.6U)

112.5lb

50A (2.56kW DC)

50A (2.56kW DC)

102A (5.22kW@15s)

≥95%

RS232, RS485, CAN

≥6000cycles

≥10years

14°F - 122°F

UL1973, IEC62619 / UN38.3 CEC, UL9540A;

UL 9540 (Ready in Oct)

- Designed for home as well as small C & I applications (On- or off-grid)
- 5.12kWh (16 in series)
- UL1973 listed & UL9540A
- Floor/Rack/Wall Mount
- Self-designed reliable sophisticated BMS
- Compact, Slim and light than most LFP batteries