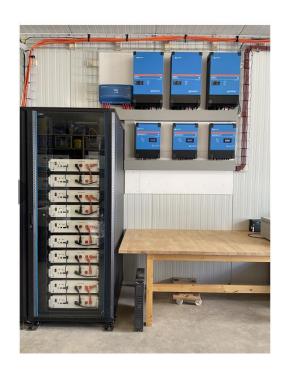

8kW / 10kWh

Jul. 2022

Pytes in Germany

Pytes x Schneider

23.4kW / 80kWh

**Pytes in Indiana** 

#### >>> ENERGY STORAGE CASES

30kW / 60kWh Pytes in Germany

Pytes × Growatt

20kW / 40kWh

Pytes in South Africa

#### >>> ENERGY STORAGE CASES